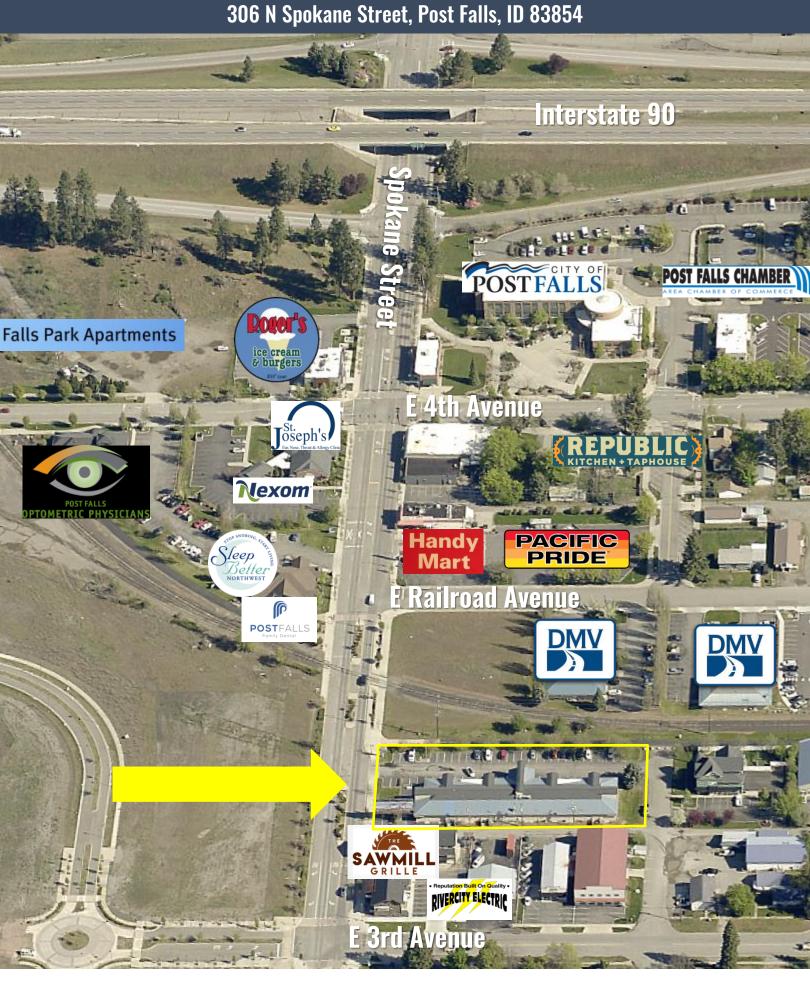

## RETAIL/OFFICE SUITES FOR LEASE 306 N Spokane MILLTOWN CENTER Street, Post Falls, is a retail/office strip center located in Post Falls, just off ID 83854 Spokane Street, south of I-90. Each suite has its own A/C, forced air furnace and separate electric/gas meters. Offered at Ample parking. Excellent visibility. Monument sign space \$1.00 PSF, NNN is available. Suite F is 1,072 sf. Suite K is 1,548 square feet and is fully equipped for restaurant operations.