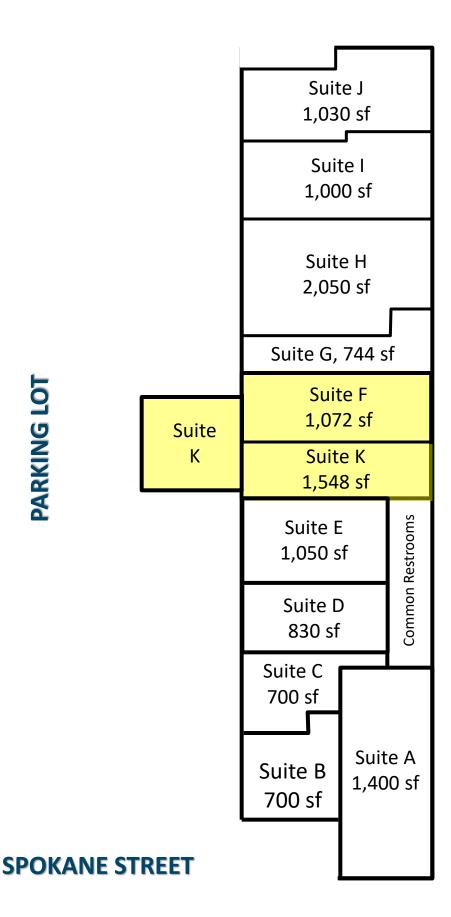

## RETAIL/OFFICE SUITES FOR LEASE 306 N Spokane MILLTOWN CENTER Street, Post Falls, is a retail/office strip center located in Post Falls, just off ID 83854 Spokane Street, south of I-90. Each suite has its own A/C, forced air furnace and separate electric/gas meters. Offered at Ample parking. Excellent visibility. Monument sign space \$1.00 PSF, NNN is available. Suite F is 1,072 sf. Suite K is 1,548 square feet and is fully equipped for restaurant operations.