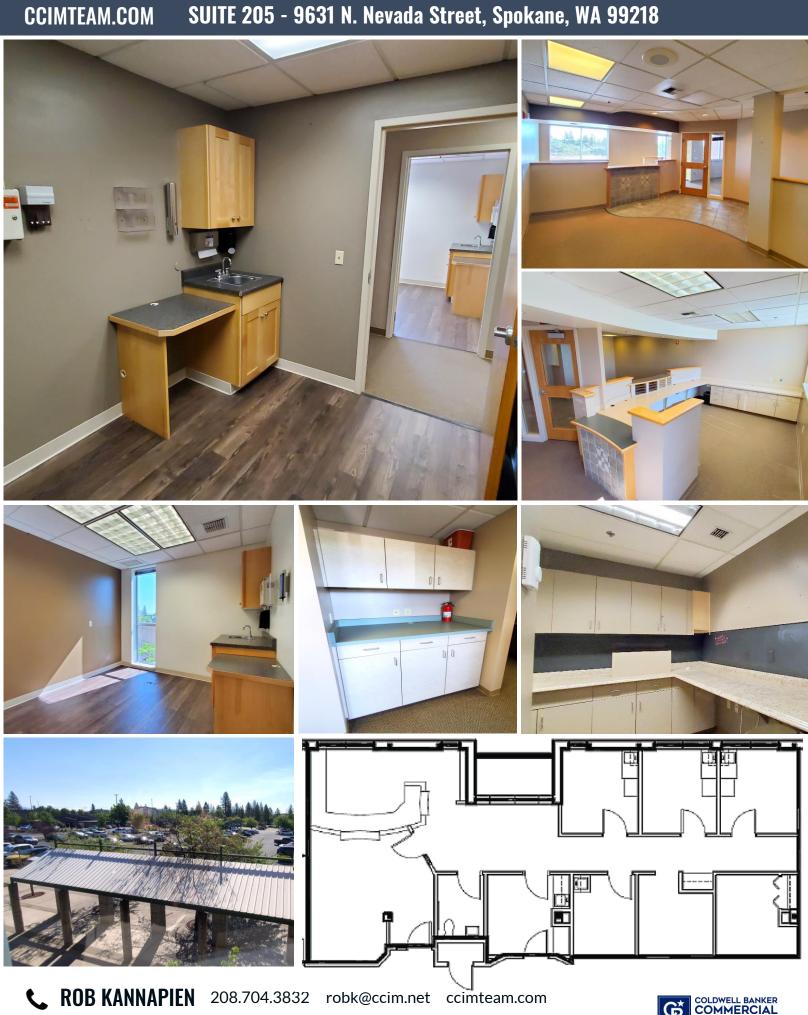

Suite 205 is 1,788 square feet and features a reception area, waiting room, storage shelves, 6 private offices/exam rooms, breakroom/lab and a restroom. Lots of natural light overlooking the north lot.