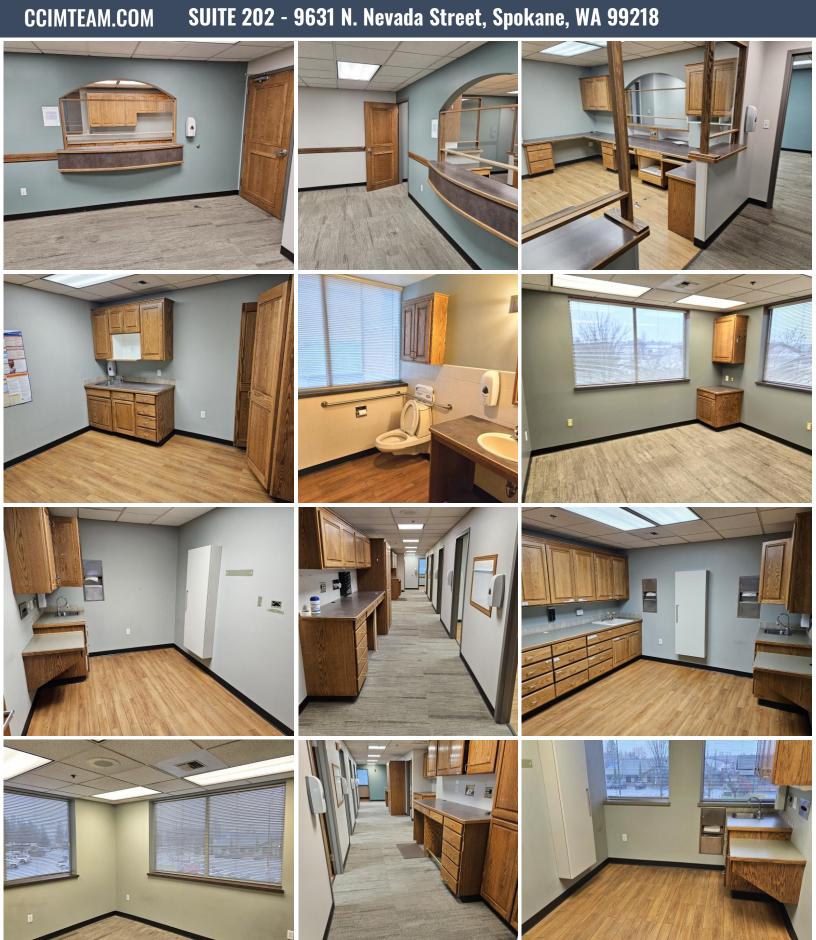

Suite 202 is 2,746 square feet an features a large open reception area, 5 offices, 7 clinic rooms, a break room and restroom.