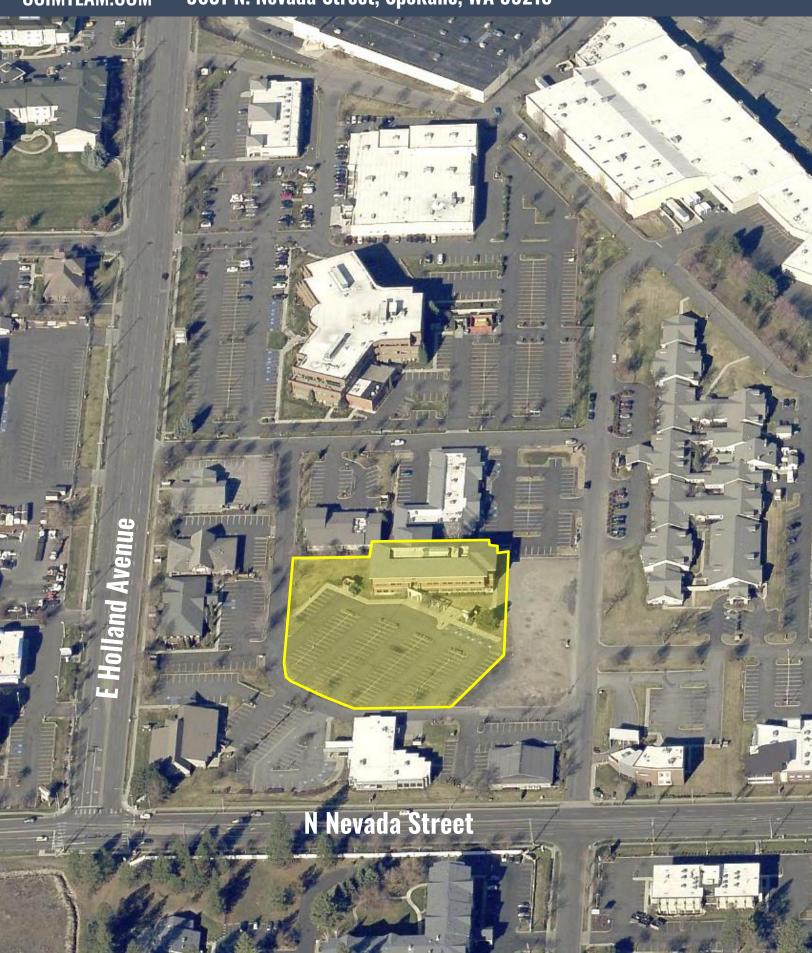

## NORTHPOINT MEDICAL BUILDING

Quality, multi-tenant, professional office/medical building located within North Spokane's Medical Corridor east of the Y. The building offers plenty of parking and a great tenant mix. Building amenities include an elevator, additional restrooms, drinking fountains, sitting area and large basement conference room. Leases are Full Service. Tenants responsible for their suite's janitorial. Monument signage available.

9631 N. Nevada Street Spokane, WA 99218

Offered t
\$23 PSF
Full Service

ccimteam.com

Parcel: 36174.1603