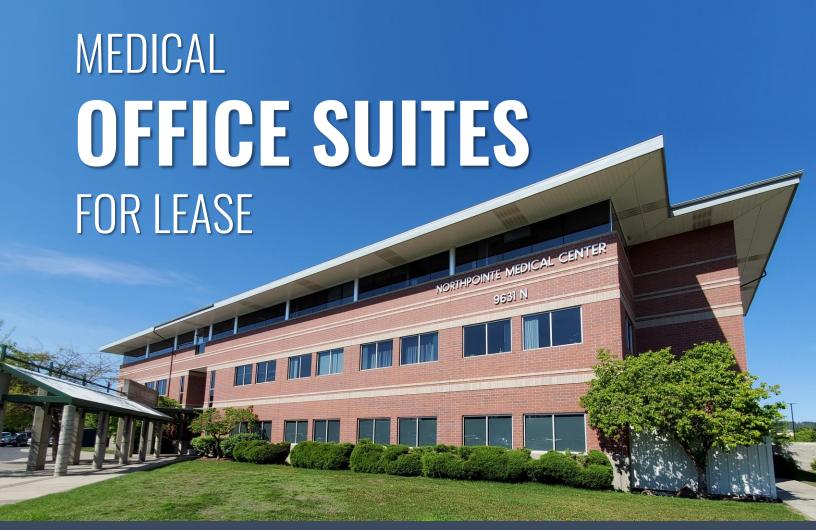

## NORTHPOINT MEDICAL BUILDING

Quality, multi-tenant, professional office/medical building located within North Spokane's Medical Corridor east of the Y. The building offers plenty of parking and a great tenant mix. Building amenities include an elevator, additional restrooms, drinking fountains, sitting area and large basement conference room. Leases are Full Service. Tenants responsible for their suite's janitorial. Monument signage available.