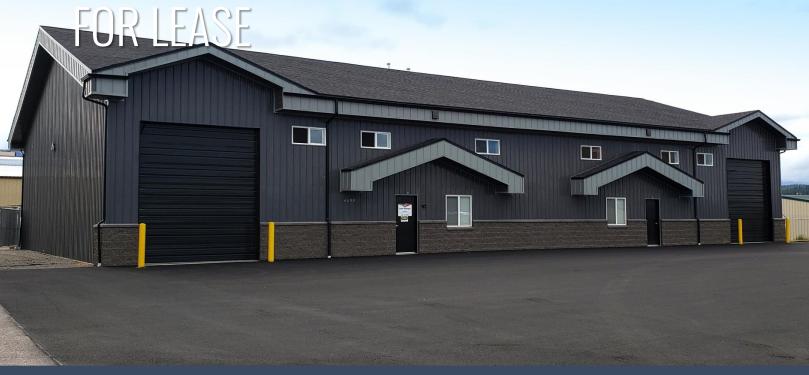

## OFFICE/WAREHOUSE

9 6590 W Seltice Way, Unit A, Post Falls, ID 83854

> Offered at \$1.15 PSF, NNN

AIN: 254637

NNN Estimated at \$0.24 PSF

## 3,540 SQUARE FEET

3,540 sf office/warehouse space on Seltice Way near the Idaho state line, featuring a 14-foot roll-up door, 3-Phase power, a small office, and a restroom in each unit. The warehouses are heated and insulated for comfort. The property includes ample parking, professional landscaping, and a 0.19-acre fenced rear storage yard, with usage dependent on lease length. Conveniently located just one mile from Interstate 90 and the state line, this property offers both functionality and accessibility.