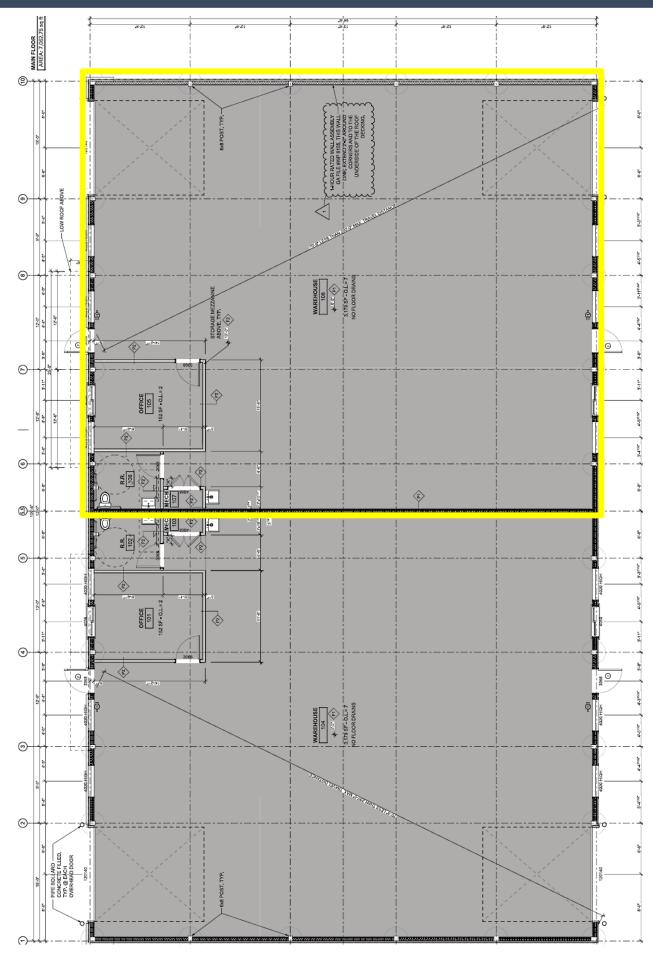

## 3,540 SQUARE FEET

3,540 sf office/warehouse space on Seltice Way near the Idaho state line, featuring a 14-foot roll-up door, 3-Phase power, a small office, and a restroom in each unit. The warehouses are heated and insulated for comfort. The property includes ample parking, professional landscaping, and a 0.19-acre fenced rear storage yard, with usage dependent on lease length. Conveniently located just one mile from Interstate 90 and the state line, this property offers both functionality and accessibility.