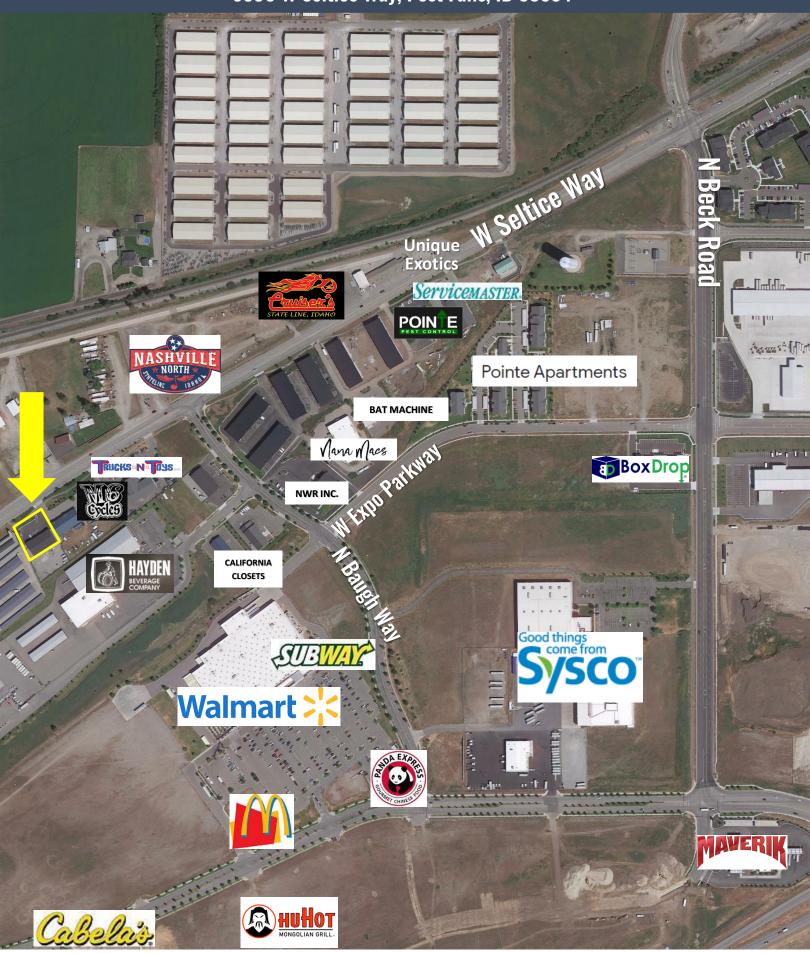

## 6590 W Seltice Way, Post Falls, ID 83854

6590 W Seltice Way, Post Falls, ID 83854