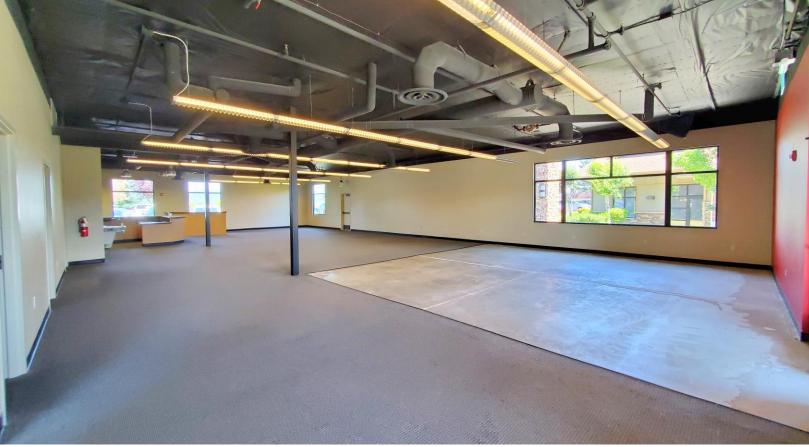

Suite 100 is 3,743 square feet and features a large open area with high ceilings, built in reception area, additional reception desk, shower room, restroom, maintenance room and 3 private offices. There is a separate rear entrance with double doors. Tons of natural light. Building signage available.