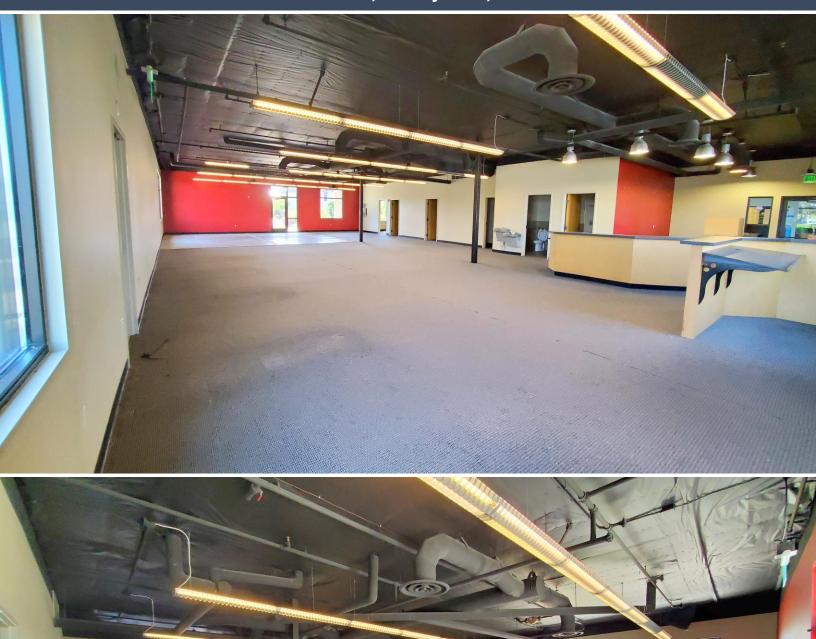

Suite 100 is 3,743 square feet and features a large open area with high ceilings, built in reception area, additional reception desk, shower room, restroom, maintenance room and 3 private offices. There is a separate rear entrance with double doors. Tons of natural light. Building signage available.