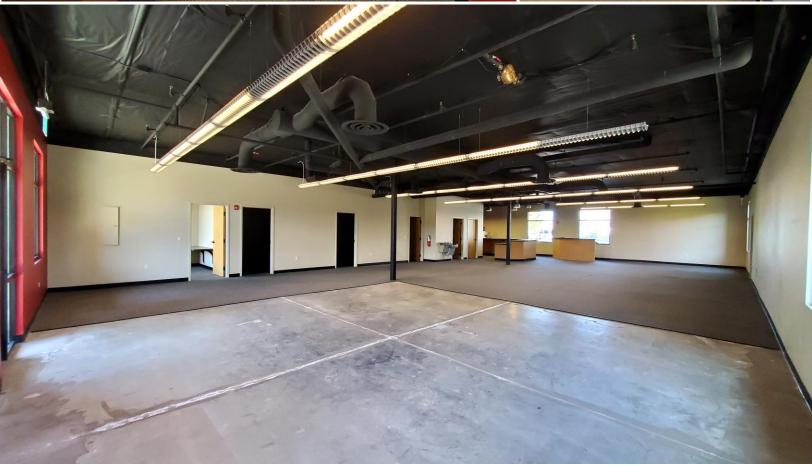

Suite 100 is 3,743 square feet and features a large open area with high ceilings, built in reception area, additional reception desk, shower room, restroom, maintenance room and 3 private offices. There is a separate rear entrance with double doors. Tons of natural light. Building signage available.