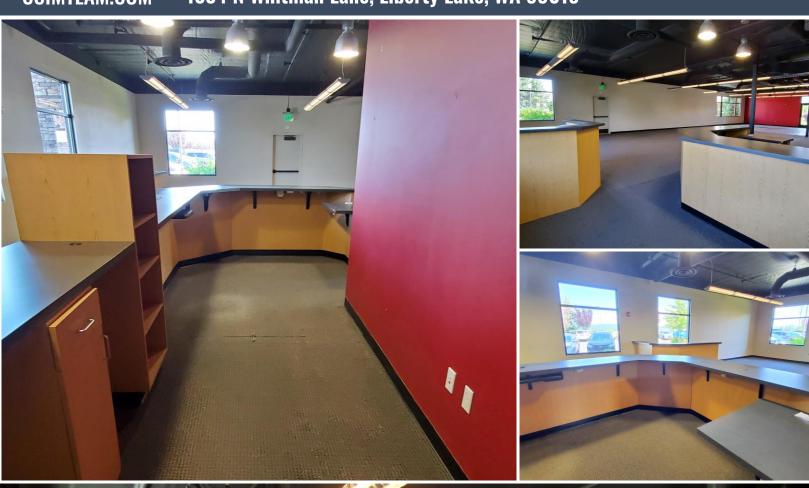

Suite 100 is 3,743 square feet and features a large open area with high ceilings, built in reception area, additional reception desk, shower room, restroom, maintenance room and 3 private offices. There is a separate rear entrance with double doors. Tons of natural light. Building signage available.