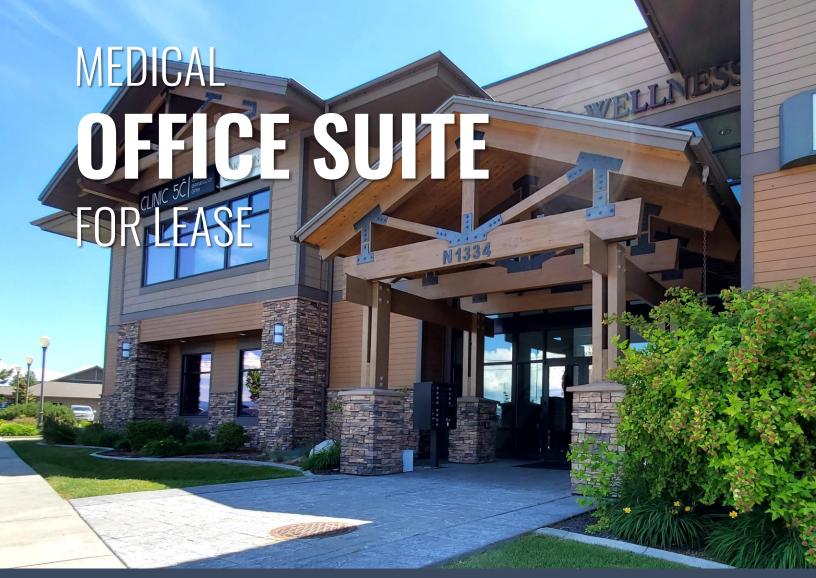

## **HEALTH & WELLNESS CENTER**

Nice multi-tenant, professional office/medical building located in Liberty Lake with excellent visibility from Interstate 90 with traffic counts of 79,000 cars per day. The building offers good parking and a great tenant mix. Building amenities include an elevator, interior reader board and beautiful park like setting including a waterfall.

Suite 100 is 3,743 square feet and features a large open area with high ceilings, built in reception area, additional reception desk, shower room, restroom, maintenance room and 3 private offices. There is a separate rear entrance with double doors. Tons of natural light. Building signage available.