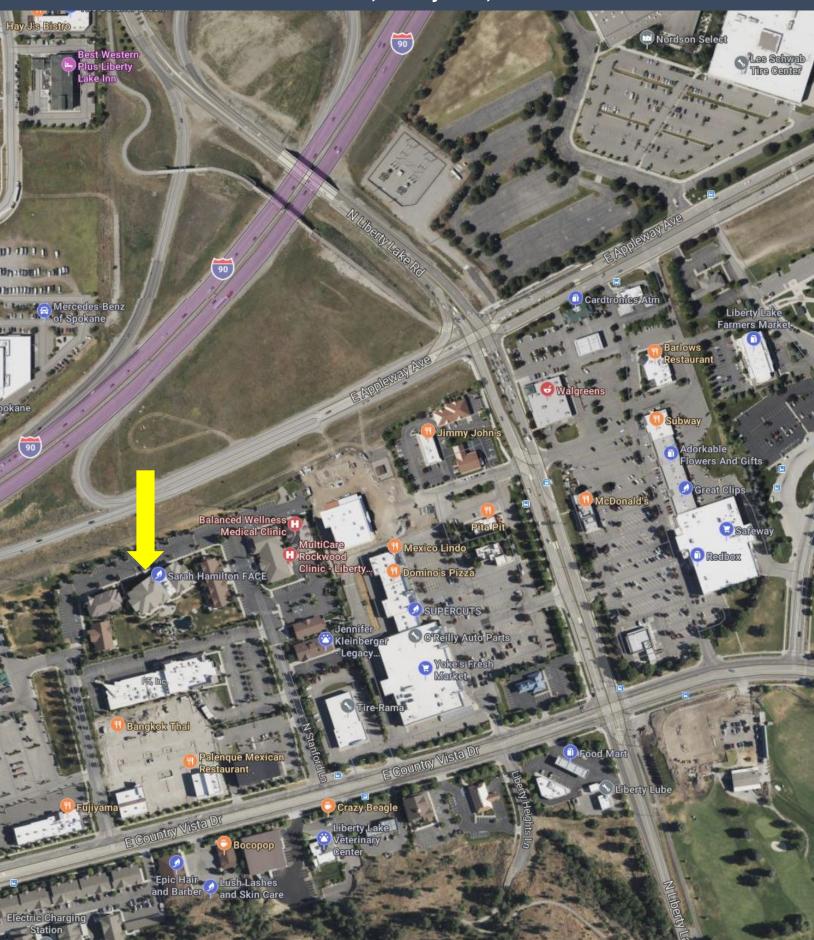

## **HEALTH & WELLNESS CENTER**

Nice multi-tenant, professional office/medical building located in Liberty Lake with excellent visibility from Interstate 90 with traffic counts of 79,000 cars per day. The building offers good parking and a great tenant mix. Building amenities include an elevator, interior reader board and beautiful park like setting including a waterfall.