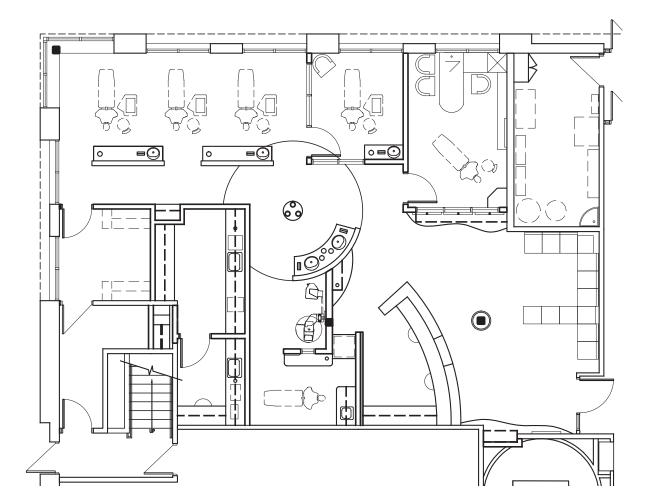

### **SUITE #104**

| Space Available: | ± 2,325 SF          |
|------------------|---------------------|
| Lease Rate:      | \$ 24.00 / SF / NNN |
| NNN Expense:     | \$9.00 / SF         |
| Building Size:   | ± 31,819 SF         |
| Total Lot Size:  | ± 2.33 Acres        |
| Parcel Number:   | 35334.6318          |

## **SUITE # 104**

± 2,325 SF \$24.00 / SF / NNN Former Orthodontic space

111-

- Electronic signage available
- Approximately 4 / 1,000 parking ratio
- Conference center
- Former Orthodontic space