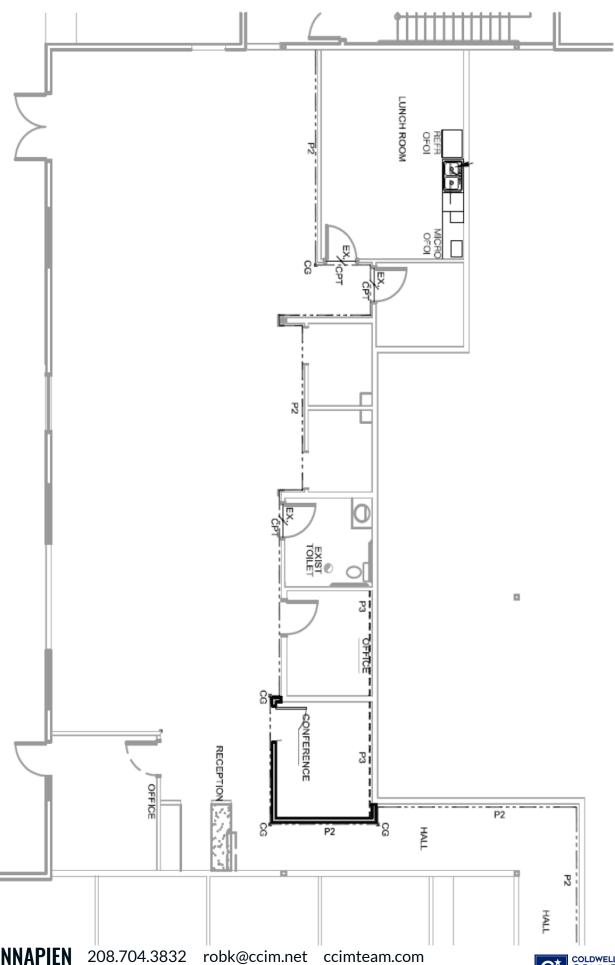

Suite 160 is 3,105 square feet and features a large open area, built in reception area, waiting room, staff storage area, 5 private offices, conference room, breakroom and a restroom. Lots of natural light overlooking waterfall. There is a rear entrance that could be used as the main entrance.