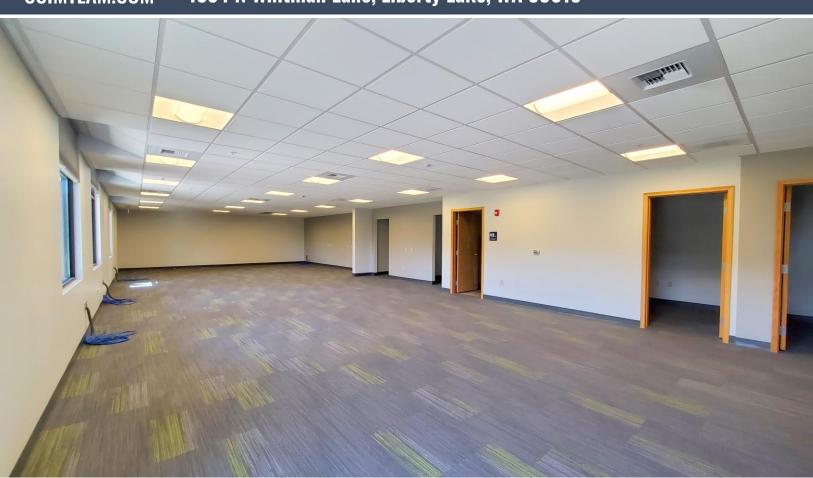

Suite 160 is 3,105 square feet and features a large open area, built in reception area, waiting room, staff storage area, 5 private offices, conference room, breakroom and a restroom. Lots of natural light overlooking waterfall. There is a rear entrance that could be used as the main entrance.