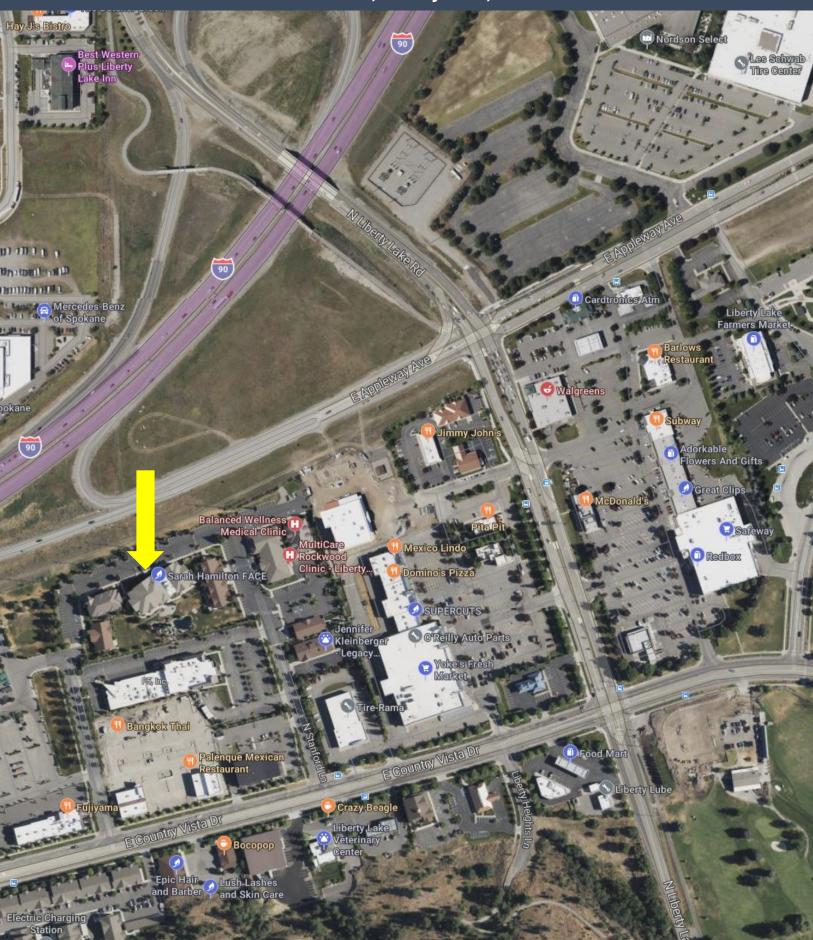

### **HEALTH & WELLNESS CENTER**

Nice multi-tenant, professional office/medical building located in Liberty Lake with excellent visibility from Interstate 90 with traffic counts of 79,000 cars per day. The building offers good parking and a great tenant mix. Building amenities include an elevator, interior reader board and beautiful park like setting including a waterfall.

# CCIMTEAM.COM 1334 N Whitman Lane, Liberty Lake, WA 99019

208.704.3832

509.499.9968

#### CCIMTEAM.COM 1334 N Whitman Lane, Liberty Lake, WA 99019