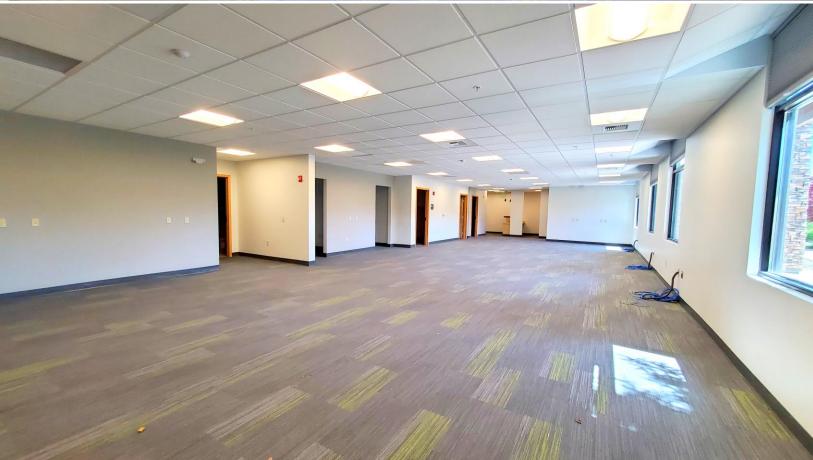

Suite 160 is 3,105 square feet and features a large open area, built in reception area, waiting room, staff storage area, 5 private offices, conference room, breakroom and a restroom. Lots of natural light overlooking waterfall. There is a rear entrance that could be used as the main entrance.