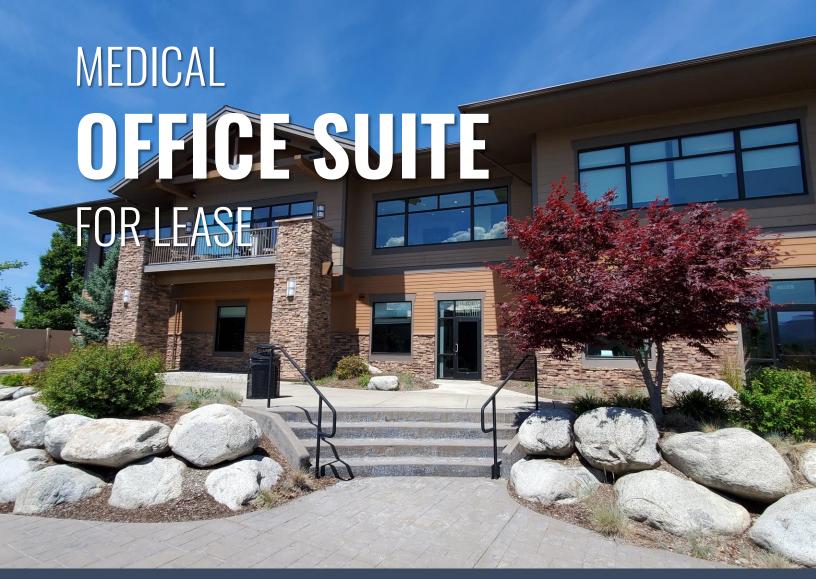

### **HEALTH & WELLNESS CENTER**

Nice multi-tenant, professional office/medical building located in Liberty Lake with excellent visibility from Interstate 90 with traffic counts of 79,000 cars per day. The building offers good parking and a great tenant mix. Building amenities include an elevator, interior reader board and beautiful park like setting including a waterfall.