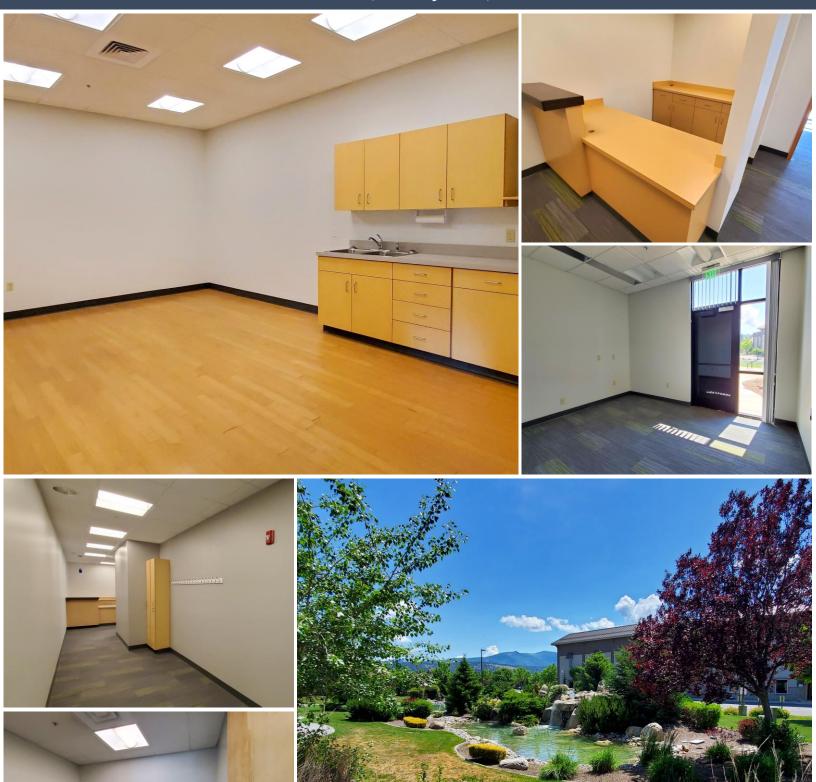

Suite 160 is 3,105 square feet and features a large open area, built in reception area, waiting room, staff storage area, 5 private offices, conference room, breakroom and a restroom. Lots of natural light overlooking waterfall. There is a rear entrance that could be used as the main entrance.

### **HEALTH & WELLNESS CENTER**

Nice multi-tenant, professional office/medical building located in Liberty Lake with excellent visibility from Interstate 90 with traffic counts of 79,000 cars per day. The building offers good parking and a great tenant mix. Building amenities include an elevator, interior reader board and beautiful park like setting including a waterfall.