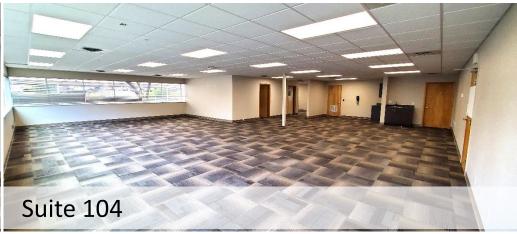

Suite 104 is 2,400 sf and Suite 105 is 1,615 sf.
These suites can be combined for a total of 4,015 sf.
Suite 100 is 2,688 sf and Suite 102 is 2,382 sf.
These suites can be combined for a total of 5,070 sf.
Or, all suites can be combined for a total of 9,085 sf.

## **CORY EHRGOTT**

509.499.9968 coryehrgott@cbcsr.com

Suite 105

Suite 105

Suite 105

Suite 104

Suite 104

**Shared Common Area and Restrooms** 