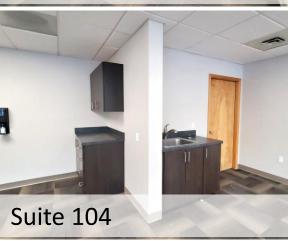

Suite 104 is 2,400 sf and Suite 105 is 1,615 sf.
These suites can be combined for a total of 4,015 sf.
Suite 100 is 2,688 sf and Suite 102 is 2,382 sf.
These suites can be combined for a total of 5,070 sf.
Or, all suites can be combined for a total of 9,085 sf.

## **CORY EHRGOTT**

509.499.9968 coryehrgott@cbcsr.com

Suite 105

Suite 105

Suite 105

Suite 104

Suite 104

**Shared Common Area and Restrooms** 