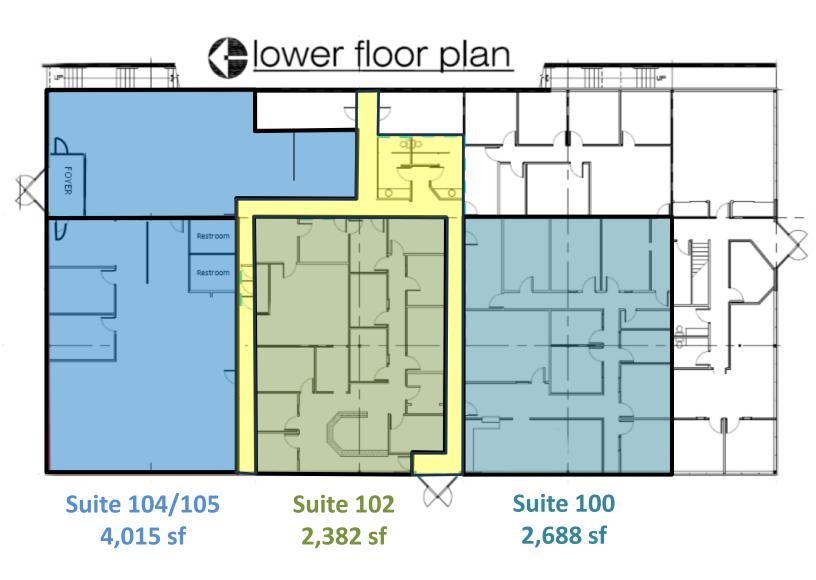

Suite 104 is 2,400 sf and Suite 105 is 1,615 sf.
These suites can be combined for a total of 4,015 sf.
Suite 100 is 2,688 sf and Suite 102 is 2,382 sf.
These suites can be combined for a total of 5,070 sf.
Or, all suites can be combined for a total of 9,085 sf.