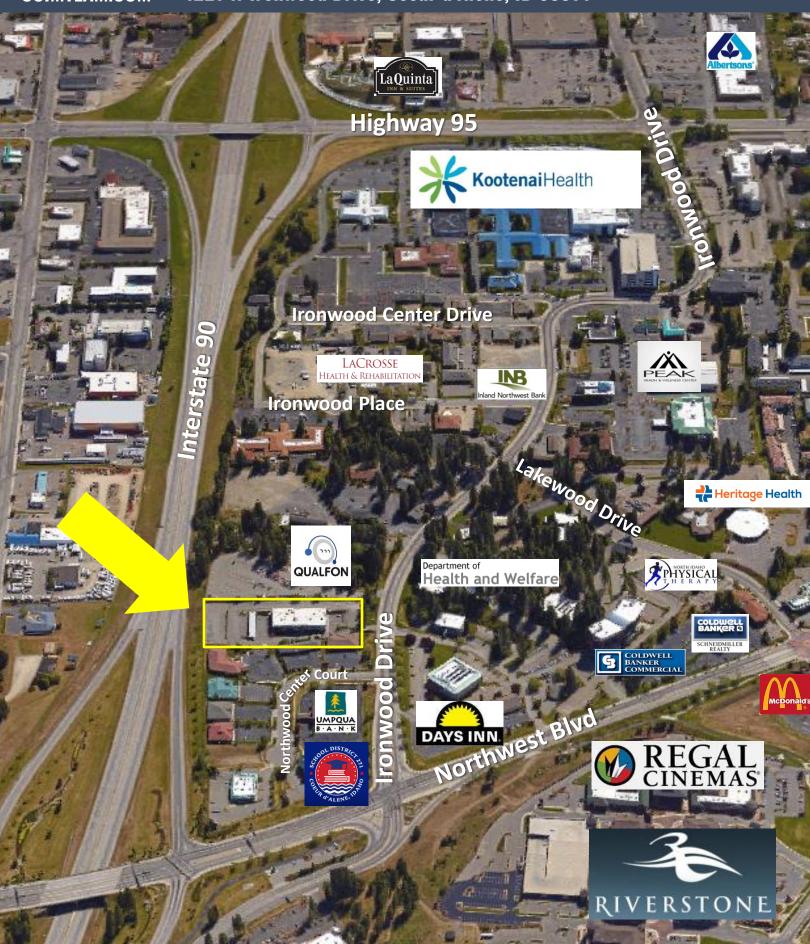

## **IRONWOOD NORTH**

Quality, multi-tenant, professional office/medical building located within Coeur d'Alene's Ironwood Medical Corridor, between Northwest Blvd and Highway 95, Riverstone Village, and the Kootenai Health Campus. The building offers plenty of parking and a good tenant mix. Leases are full service except for tenants interior janitorial.