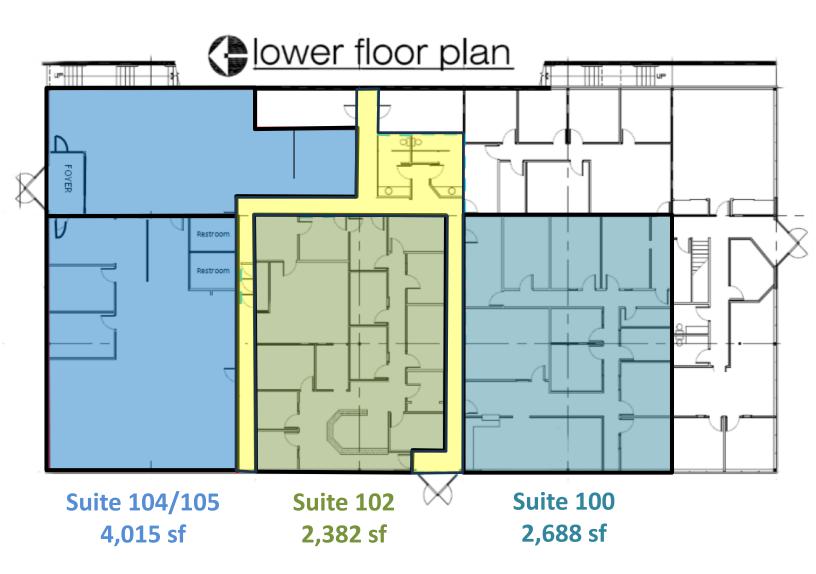

Suite 104 is 2,400 sf and Suite 105 is 1,615 sf. These suites can be combined for a total of 4,015 sf. Suite 100 is 2,688 sf and Suite 102 is 2,382 sf. These suites can be combined for a total of 5,070 sf. Or, all suites can be combined for a total of 9,085 sf.

## **Shared Common Area and Restrooms**

**ROB KANNAPIEN**208.704.3832 robk@ccim.net**CORY EHRGOTT**509.499.9968 cory@kwiproperties.com

CCIMTEAM.COM

CORY EHRGOTT 208.74

208.704.3832 robk@ccim.net 509.499.9968 cory@kwiproperties.com