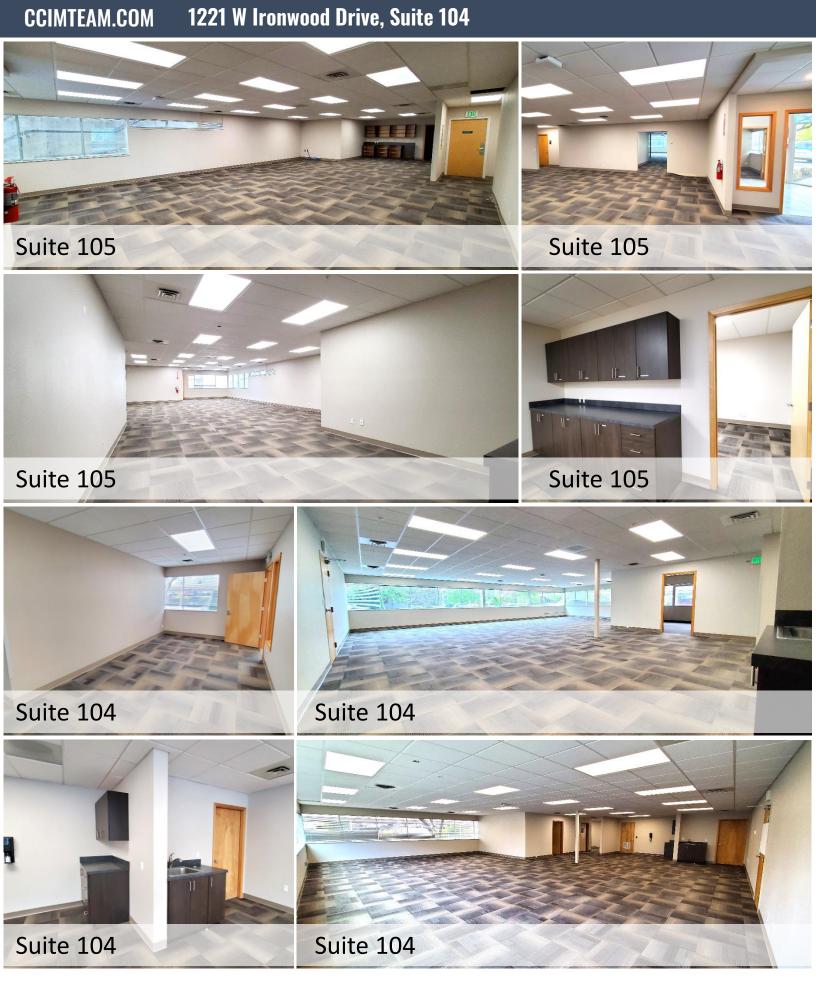

Suite 104 is 2,400 sf and Suite 105 is 1,615 sf. These suites can be combined for a total of 4,015 sf. Suite 100 is 2,688 sf and Suite 102 is 2,382 sf. These suites can be combined for a total of 5,070 sf. Or, all suites can be combined for a total of 9,085 sf.