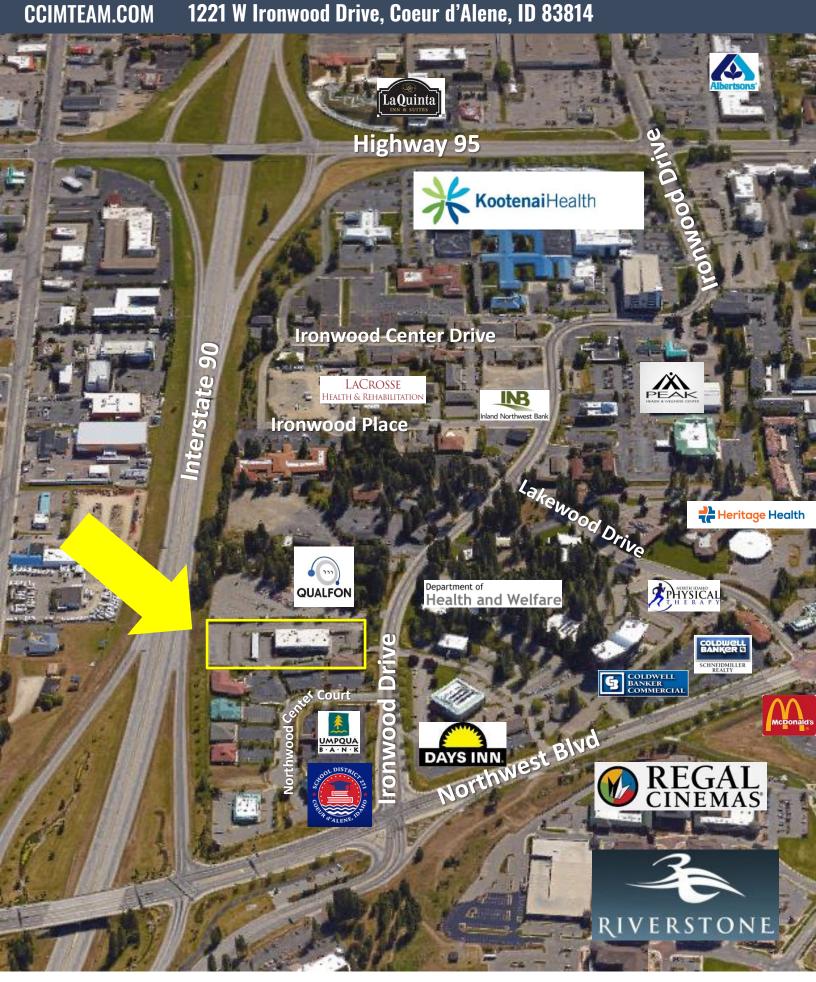

## **IRONWOOD NORTH**

Quality, multi-tenant, professional office/medical building located within Coeur d'Alene's Ironwood Medical Corridor, between Northwest Blvd and Highway 95, Riverstone Village, and the Kootenai Health Campus. The building offers plenty of parking and a good tenant mix. Leases are Modified Gross, Tenant is responsible for base rent plus gas, electricity, phone, data, interior janitorial.